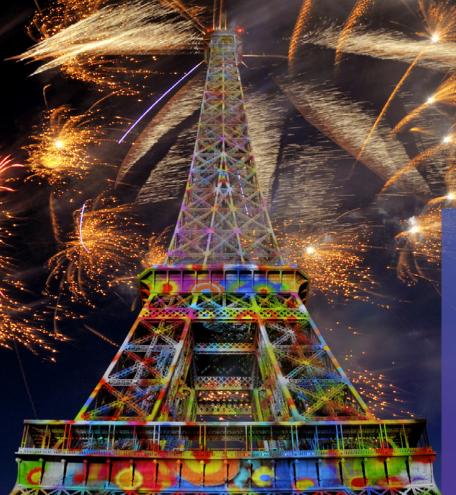

 Obscura Digital's "The Antarctic Dome" projects bright and crisp visuals in full 360°, leaving Coachella festival-goers spellbound.
Photo courtesy of Joshy Brot

Partner: Obscura Digital

The 120th birthday of the Eiffel Tower included breathtaking pyrotechnics and epic video projection. Photo courtesy of Thierry Nava Partner: E/T/C Paris