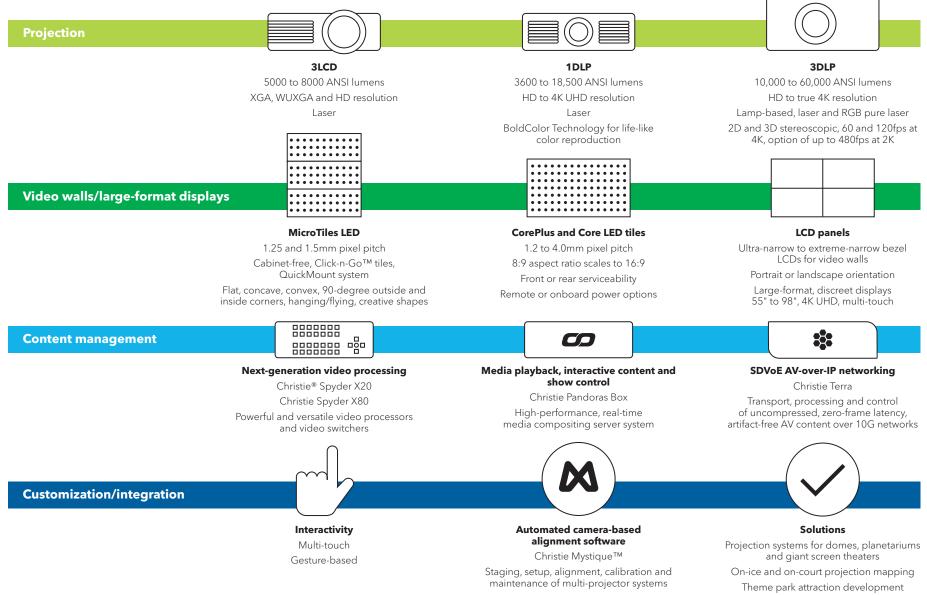

# A COMPLETE SOLUTION FOR ANY APPLICATION

Thanks to our expansive range of display, processing and software products, Christie® is uniquely positioned to supply complete, integrated and custom solutions that cover the entire workflow. Designed, tested, and installed as a complete system, a Christie display will work seamlessly and flawlessly for years to come.

### **Limitless possibilities**

and more...