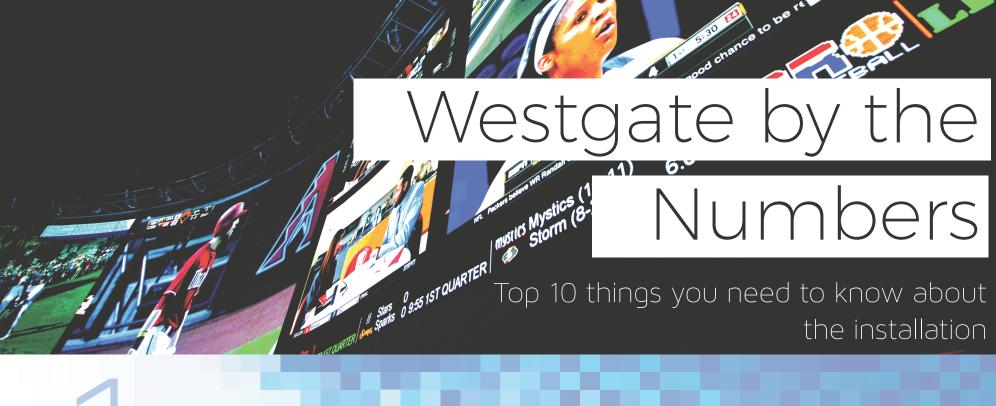

Fact 5: Processors

Fact 6: Dimensions

220' x 18.9'
Feet Long
(67 Meters)

Feet High
(5.76 Meters)

approximately

65,000 lbs (29,484 kg)

Fact 8: Weight

Fact 9: Ranking | Wikipedia's 'List of Largest Video Screens' (in the world)