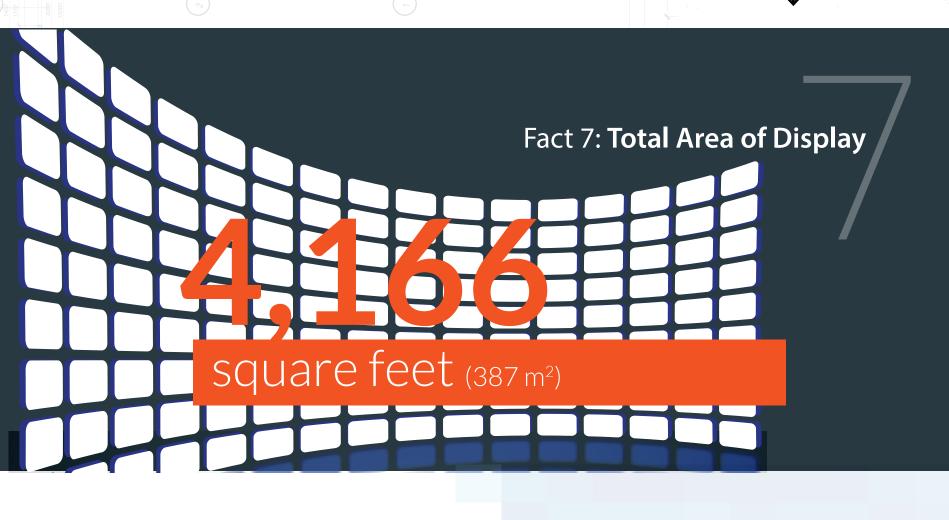

Fact 5: Processors

Fact 6: Dimensions

220' x 18.9'
Feet Long
(67 Meters)

Feet High
(5.76 Meters)

approximately

65,000 lbs (29,484 kg)

Fact 8: Weight

Fact 9: Ranking | Wikipedia's 'List of Largest Video Screens' (in the world)