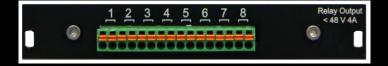

xceptionally easy on-the-fly calibration that even non-specialists can operate.

One of the most innovative applications is to use the Calibration fiber input module as an ingenious, marker-based calibration device to measure projected images. It's a reliable and easy way to recalibrate images when projectors move.

## Available NET Link modules

### **Analog input modules**

- > 8x Calibration Link fiber input 157-135100-01
- > 8x 0-5V input, external power 157-137102-01
- > 8x 0-5V sensor input, internal power 157-136101-01
- > 8x 0-10V input, external power 157-138103-01



## **Digital input modules**

- > 8x 12V relay input 157-139104-01
- > 8x 24V relay input 157-140106-01
- > 4x Encoder input 157-142108-01



## **Digital output modules**

> 8x 48V, 4A relay output - 157-141107-02



#### **NET Link Specifications**

W x H x D: 6.7 x 3.3 x 4.8" (172 x 85 x 121mm)

Christie Digital Systems Germany GmbH Richard-Byrd-Str. 19 50829 Cologne Germany pandorasbox@christiedigital.com Tel: +49 221.99 512 0
Sales: +49 221.99 512 200
Support: +49 221.99 512 300
Fax: +49 221.99 512 222



www.christiedigital.com www.christiepandorasbox.com