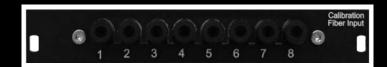

Use NET Link to set up fixed projection installations in a way that allows for exceptionally easy on-the-fly calibration that even non-specialists can operate.

One of the most innovative applications is to use the Calibration fiber input module as an ingenious, marker-based calibration device to measure projected images. It's a reliable and easy way to recalibrate images when projectors move.

### **Analog input modules**

- > 8x Calibration Link fiber input 157-135100-01
- > 8x 0-5V input, external power 157-137102-01
- > 8x 0-5V sensor input, internal power 157-136101-01
- > 8x 0-10V input, external power 157-138103-01