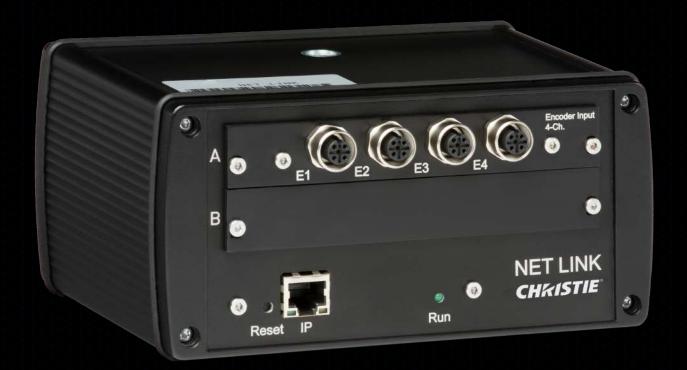

## Connect. Switch. Calibrate.

Convert a great number of external inputs into network data with the Christie Pandoras Box® NET Link product family. Each NET Link unit can be equipped with up to 2 modules that you can freely configure.

## Flexible connections to meet your needs

An important role NET Link products play is to enable connections between switching relays, sensor input/output, and Widget Designer control software, which allows you to equip and configure NET Link products in many ways to meet your specific project needs.