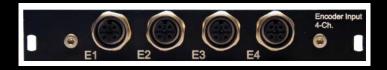

## **Digital input modules**

- > 8x 12V relay input 157-139104-01
- > 8x 24V relay input 157-140106-01
- > 4x Encoder input 157-142108-01