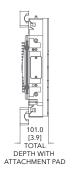

### Side view

For the most current specification information, please visit christiedigital.com

Copyright 2021 Christie Digital Systems USA, Inc. All rights reserved. All brand names and product names are trademarks, registered trademarks or tradenames of their respective holders. "Christie" is a trademark of Christie Digital Systems USA, Inc., registered in the United States of America and other countries. Performance specifications are typical. Due to constant research, specifications are subject to change without notice.

## 1.6mm indoor LED tiles - landscape

| Technical spec                          | itications                                      | Christie LED016-A2L                                                                                                                                                                      |
|-----------------------------------------|-------------------------------------------------|------------------------------------------------------------------------------------------------------------------------------------------------------------------------------------------|
| Display technology                      | pixel pitch                                     | • 1.6mm                                                                                                                                                                                  |
|                                         | pixel configuration                             | • 3-in-1 (1R1G1B)                                                                                                                                                                        |
|                                         | pixel density                                   | • 390,625 pixels/m²                                                                                                                                                                      |
|                                         | maximum calibrated brightness                   | • 1000 nits (cd/m²)                                                                                                                                                                      |
|                                         | aspect ratio                                    | • 16:9                                                                                                                                                                                   |
|                                         | contrast ratio (full field)                     | • 5000:1                                                                                                                                                                                 |
|                                         | viewing angle                                   | • 160° H, 140° V                                                                                                                                                                         |
|                                         | refresh rate                                    | • >_3200Hz                                                                                                                                                                               |
|                                         | scan rate                                       | • 1/18                                                                                                                                                                                   |
|                                         | color temperature                               | • 2700-9600K                                                                                                                                                                             |
|                                         | display colors                                  | • 4.398 trillion (14-bit)                                                                                                                                                                |
| Signal                                  | inputs                                          | HDMI™ (HDCP) • DVI (HDCP) • HDSDI                                                                                                                                                        |
| Power                                   | input rating - remote power supply <sup>1</sup> | • 100-240 VAC @ 50-60Hz                                                                                                                                                                  |
|                                         | power consumption per cabinet                   | • 74W typical • 221W maximum                                                                                                                                                             |
|                                         | heat output                                     | • 252 BTU/hr typical • 754 BTU/hr maximum                                                                                                                                                |
| Environment                             | operating temperature                           | • 32-104°F (0-40°C)                                                                                                                                                                      |
|                                         | operating humidity                              | • 10-90% non-condensing                                                                                                                                                                  |
|                                         | storage temperature                             | • 14 -122°F (-10-50°C)                                                                                                                                                                   |
|                                         | environment                                     | • Indoor                                                                                                                                                                                 |
|                                         | IP rating                                       | • 30                                                                                                                                                                                     |
|                                         | LED lifespan (50% brightness)                   | • 100,000 hrs                                                                                                                                                                            |
|                                         | runtime                                         | • 24/7                                                                                                                                                                                   |
| Physical                                | tile dimensions (installed)                     | • (WxHxD): 24.2 x 13.6 x 3.7"                                                                                                                                                            |
|                                         |                                                 | (614.4 x 345.6 x 94.3mm)                                                                                                                                                                 |
|                                         | tile area                                       | • 2.29-ft² (0.2123m²)                                                                                                                                                                    |
|                                         | tile resolution                                 | • 384 x 216 pixels                                                                                                                                                                       |
|                                         | tile weight                                     | • 19.8lbs (9.0kg)                                                                                                                                                                        |
|                                         | tile array size to achieve 1920 x 1080          | • 5x5                                                                                                                                                                                    |
|                                         | cabinet design                                  | Die-cast aluminum                                                                                                                                                                        |
|                                         | orientation                                     | Landscape                                                                                                                                                                                |
|                                         | service access                                  | All service from front                                                                                                                                                                   |
|                                         | module dimensions                               | • (WxH): 6.1 x 4.5" (153.6 x 115.2mm)                                                                                                                                                    |
|                                         | module resolution                               | • 96 x 72 pixels                                                                                                                                                                         |
|                                         | installation options                            | • Flat • Concave                                                                                                                                                                         |
|                                         | support brackets and blocks                     | • Included                                                                                                                                                                               |
|                                         | additional required components                  | Remote power supply and controller<br>sold separately                                                                                                                                    |
| Certifications -<br>current and pending | 2                                               | CE (includes EMC), FCC, CSA (UL60950),<br>RCM, EAC                                                                                                                                       |
| Warranty                                |                                                 | Three years parts and labor limited warranty  Extended warranty option available for a one-time fee at time of purchase  Contact an authorized Christie® representative for full details |