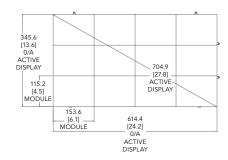

#### **Front view**

## 1.6mm indoor LED tiles - landscape

| Technical spec                          | itications                                      | Christie LED016-A2L                                                                                                                                                                      |
|-----------------------------------------|-------------------------------------------------|------------------------------------------------------------------------------------------------------------------------------------------------------------------------------------------|
| Display technology                      | pixel pitch                                     | • 1.6mm                                                                                                                                                                                  |
|                                         | pixel configuration                             | • 3-in-1 (1R1G1B)                                                                                                                                                                        |
|                                         | pixel density                                   | • 390,625 pixels/m²                                                                                                                                                                      |
|                                         | maximum calibrated brightness                   | • 1000 nits (cd/m²)                                                                                                                                                                      |
|                                         | aspect ratio                                    | • 16:9                                                                                                                                                                                   |
|                                         | contrast ratio (full field)                     | • 5000:1                                                                                                                                                                                 |
|                                         | viewing angle                                   | • 160° H, 140° V                                                                                                                                                                         |
|                                         | refresh rate                                    | • >_3200Hz                                                                                                                                                                               |
|                                         | scan rate                                       | • 1/18                                                                                                                                                                                   |
|                                         | color temperature                               | • 2700-9600K                                                                                                                                                                             |
|                                         | display colors                                  | • 4.398 trillion (14-bit)                                                                                                                                                                |
| Signal                                  | inputs                                          | HDMI™ (HDCP) • DVI (HDCP) • HDSDI                                                                                                                                                        |
| Power                                   | input rating - remote power supply <sup>1</sup> | • 100-240 VAC @ 50-60Hz                                                                                                                                                                  |
|                                         | power consumption per cabinet                   | • 74W typical • 221W maximum                                                                                                                                                             |
|                                         | heat output                                     | • 252 BTU/hr typical • 754 BTU/hr maximum                                                                                                                                                |
| Environment                             | operating temperature                           | • 32-104°F (0-40°C)                                                                                                                                                                      |
|                                         | operating humidity                              | • 10-90% non-condensing                                                                                                                                                                  |
|                                         | storage temperature                             | • 14 -122°F (-10-50°C)                                                                                                                                                                   |
|                                         | environment                                     | • Indoor                                                                                                                                                                                 |
|                                         | IP rating                                       | • 30                                                                                                                                                                                     |
|                                         | LED lifespan (50% brightness)                   | • 100,000 hrs                                                                                                                                                                            |
|                                         | runtime                                         | • 24/7                                                                                                                                                                                   |
| Physical                                | tile dimensions (installed)                     | • (WxHxD): 24.2 x 13.6 x 3.7"                                                                                                                                                            |
|                                         |                                                 | (614.4 x 345.6 x 94.3mm)                                                                                                                                                                 |
|                                         | tile area                                       | • 2.29-ft² (0.2123m²)                                                                                                                                                                    |
|                                         | tile resolution                                 | • 384 x 216 pixels                                                                                                                                                                       |
|                                         | tile weight                                     | • 19.8lbs (9.0kg)                                                                                                                                                                        |
|                                         | tile array size to achieve 1920 x 1080          | • 5x5                                                                                                                                                                                    |
|                                         | cabinet design                                  | Die-cast aluminum                                                                                                                                                                        |
|                                         | orientation                                     | Landscape                                                                                                                                                                                |
|                                         | service access                                  | All service from front                                                                                                                                                                   |
|                                         | module dimensions                               | • (WxH): 6.1 x 4.5" (153.6 x 115.2mm)                                                                                                                                                    |
|                                         | module resolution                               | • 96 x 72 pixels                                                                                                                                                                         |
|                                         | installation options                            | • Flat • Concave                                                                                                                                                                         |
|                                         | support brackets and blocks                     | • Included                                                                                                                                                                               |
|                                         | additional required components                  | Remote power supply and controller<br>sold separately                                                                                                                                    |
| Certifications -<br>current and pending | 2                                               | CE (includes EMC), FCC, CSA (UL60950),<br>RCM, EAC                                                                                                                                       |
| Warranty                                |                                                 | Three years parts and labor limited warranty  Extended warranty option available for a one-time fee at time of purchase  Contact an authorized Christie® representative for full details |