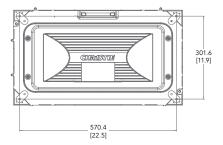

#### **Back view**

## 1.6mm indoor LED tiles - landscape

| Technical spec                          | itications                                      | Christie LED016-A2L                                                                                                                                                                      |
|-----------------------------------------|-------------------------------------------------|------------------------------------------------------------------------------------------------------------------------------------------------------------------------------------------|
| Display technology                      | pixel pitch                                     | • 1.6mm                                                                                                                                                                                  |
|                                         | pixel configuration                             | • 3-in-1 (1R1G1B)                                                                                                                                                                        |
|                                         | pixel density                                   | • 390,625 pixels/m²                                                                                                                                                                      |
|                                         | maximum calibrated brightness                   | • 1000 nits (cd/m²)                                                                                                                                                                      |
|                                         | aspect ratio                                    | • 16:9                                                                                                                                                                                   |
|                                         | contrast ratio (full field)                     | • 5000:1                                                                                                                                                                                 |
|                                         | viewing angle                                   | • 160° H, 140° V                                                                                                                                                                         |
|                                         | refresh rate                                    | • >_3200Hz                                                                                                                                                                               |
|                                         | scan rate                                       | • 1/18                                                                                                                                                                                   |
|                                         | color temperature                               | • 2700-9600K                                                                                                                                                                             |
|                                         | display colors                                  | • 4.398 trillion (14-bit)                                                                                                                                                                |
| Signal                                  | inputs                                          | HDMI™ (HDCP) • DVI (HDCP) • HDSDI                                                                                                                                                        |
| Power                                   | input rating - remote power supply <sup>1</sup> | • 100-240 VAC @ 50-60Hz                                                                                                                                                                  |
|                                         | power consumption per cabinet                   | • 74W typical • 221W maximum                                                                                                                                                             |
|                                         | heat output                                     | • 252 BTU/hr typical • 754 BTU/hr maximum                                                                                                                                                |
| Environment                             | operating temperature                           | • 32-104°F (0-40°C)                                                                                                                                                                      |
|                                         | operating humidity                              | • 10-90% non-condensing                                                                                                                                                                  |
|                                         | storage temperature                             | • 14 -122°F (-10-50°C)                                                                                                                                                                   |
|                                         | environment                                     | • Indoor                                                                                                                                                                                 |
|                                         | IP rating                                       | • 30                                                                                                                                                                                     |
|                                         | LED lifespan (50% brightness)                   | • 100,000 hrs                                                                                                                                                                            |
|                                         | runtime                                         | • 24/7                                                                                                                                                                                   |
| Physical                                | tile dimensions (installed)                     | • (WxHxD): 24.2 x 13.6 x 3.7"                                                                                                                                                            |
|                                         |                                                 | (614.4 x 345.6 x 94.3mm)                                                                                                                                                                 |
|                                         | tile area                                       | • 2.29-ft² (0.2123m²)                                                                                                                                                                    |
|                                         | tile resolution                                 | • 384 x 216 pixels                                                                                                                                                                       |
|                                         | tile weight                                     | • 19.8lbs (9.0kg)                                                                                                                                                                        |
|                                         | tile array size to achieve 1920 x 1080          | • 5x5                                                                                                                                                                                    |
|                                         | cabinet design                                  | Die-cast aluminum                                                                                                                                                                        |
|                                         | orientation                                     | Landscape                                                                                                                                                                                |
|                                         | service access                                  | All service from front                                                                                                                                                                   |
|                                         | module dimensions                               | • (WxH): 6.1 x 4.5" (153.6 x 115.2mm)                                                                                                                                                    |
|                                         | module resolution                               | • 96 x 72 pixels                                                                                                                                                                         |
|                                         | installation options                            | • Flat • Concave                                                                                                                                                                         |
|                                         | support brackets and blocks                     | • Included                                                                                                                                                                               |
|                                         | additional required components                  | Remote power supply and controller<br>sold separately                                                                                                                                    |
| Certifications -<br>current and pending | 2                                               | CE (includes EMC), FCC, CSA (UL60950),<br>RCM, EAC                                                                                                                                       |
| Warranty                                |                                                 | Three years parts and labor limited warranty  Extended warranty option available for a one-time fee at time of purchase  Contact an authorized Christie® representative for full details |