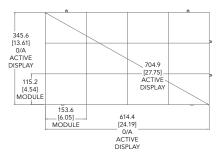

### **Front view**

# Christie LED009-AL

| Technical spec                                       | ifications                                      | Christie LED009-AL                                                                                                                                                                                                                   |
|------------------------------------------------------|-------------------------------------------------|--------------------------------------------------------------------------------------------------------------------------------------------------------------------------------------------------------------------------------------|
| Display technology                                   | pixel pitch                                     | • 0.96mm                                                                                                                                                                                                                             |
|                                                      | pixel configuration                             | • 3-in-1 (1R1G1B)                                                                                                                                                                                                                    |
|                                                      | pixel density                                   | • 1,083,681 pixels/m <sup>2</sup>                                                                                                                                                                                                    |
|                                                      | maximum calibrated brightness                   | • 800 nits (cd/m²)                                                                                                                                                                                                                   |
|                                                      | aspect ratio                                    | • 16:9                                                                                                                                                                                                                               |
|                                                      | contrast ratio (full field)                     | • 5000:1                                                                                                                                                                                                                             |
|                                                      | viewing angle                                   | • 160° H, 140° V                                                                                                                                                                                                                     |
|                                                      | refresh rate                                    | • >_3200Hz                                                                                                                                                                                                                           |
|                                                      | scan rate                                       | • 1/30                                                                                                                                                                                                                               |
|                                                      | color temperature                               | • 2700-9600K                                                                                                                                                                                                                         |
|                                                      | display colors                                  | • 4.39 trillion (14-bit)                                                                                                                                                                                                             |
| Signal                                               | inputs                                          | HDMI™ (HDCP) • DVI (HDCP) • HDSDI                                                                                                                                                                                                    |
| Power                                                | input rating - remote power supply <sup>1</sup> | • 100-240 VAC @ 50-60Hz                                                                                                                                                                                                              |
|                                                      | power consumption per cabinet                   | • 75W typical • 223W maximum                                                                                                                                                                                                         |
|                                                      | heat output                                     | • 256 BTU/hr typical • 761 BTU/hr maximum                                                                                                                                                                                            |
| Environment                                          | operating temperature                           | • 32-104°F (0-40°C)                                                                                                                                                                                                                  |
|                                                      | operating humidity                              | • 10-90% non-condensing                                                                                                                                                                                                              |
|                                                      | storage temperature                             | • 14 -122°F (-10-55°C)                                                                                                                                                                                                               |
|                                                      | environment                                     | • Indoor                                                                                                                                                                                                                             |
|                                                      | IP rating                                       | • 30                                                                                                                                                                                                                                 |
|                                                      | LED lifespan (50% brightness)                   | • 100,000 hrs                                                                                                                                                                                                                        |
|                                                      | runtime                                         | • 24/7                                                                                                                                                                                                                               |
| Physical                                             | tile dimensions                                 | • (WxHxD): 24.19 x 13.61 x 3.71"                                                                                                                                                                                                     |
|                                                      |                                                 | (614.4 x 345.6 x 94.3mm)                                                                                                                                                                                                             |
|                                                      | tile area                                       | • 2.29-ft <sup>2</sup> (0.2123m <sup>2</sup> )                                                                                                                                                                                       |
|                                                      | tile resolution                                 | • 640 x 360 pixels                                                                                                                                                                                                                   |
|                                                      | tile weight                                     | • 18.3lbs (8.3kg)                                                                                                                                                                                                                    |
|                                                      | tile array size to achieve 1920 x 1080          | • 3x3                                                                                                                                                                                                                                |
|                                                      | cabinet design                                  | Die-cast aluminum                                                                                                                                                                                                                    |
|                                                      | orientation                                     | Landscape                                                                                                                                                                                                                            |
|                                                      | service access                                  | All service from front                                                                                                                                                                                                               |
|                                                      | module dimensions                               | • (WxH): 6.05 x 4.54" (153.6 x 115.2mm)                                                                                                                                                                                              |
|                                                      | module resolution                               | • 160 x 120 pixels                                                                                                                                                                                                                   |
|                                                      | installation options                            | • Flat • Concave                                                                                                                                                                                                                     |
|                                                      | additional required components                  | Remote power supply and controller                                                                                                                                                                                                   |
|                                                      |                                                 | sold separately                                                                                                                                                                                                                      |
| Certifications -<br>current and pending <sup>2</sup> |                                                 | • CE (Includes EMC), FCC, CSA (UL60950), RCM,<br>IRAM-S, CCC, EAC, UKR, KC                                                                                                                                                           |
| Warranty                                             |                                                 | <ul> <li>Three years parts and labor limited warranty</li> <li>Contact an authorized Christie® representative<br/>for full details</li> <li>Extended warranty option available<br/>for a one-time fee at time of purchase</li> </ul> |