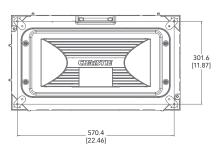

### **Back view**

# Christie LED009-AL

| Technical spec                                       | ifications                                      | Christie LED009-AL                                                                                                                                                                                                                   |
|------------------------------------------------------|-------------------------------------------------|--------------------------------------------------------------------------------------------------------------------------------------------------------------------------------------------------------------------------------------|
| Display technology                                   | pixel pitch                                     | • 0.96mm                                                                                                                                                                                                                             |
|                                                      | pixel configuration                             | • 3-in-1 (1R1G1B)                                                                                                                                                                                                                    |
|                                                      | pixel density                                   | • 1,083,681 pixels/m <sup>2</sup>                                                                                                                                                                                                    |
|                                                      | maximum calibrated brightness                   | • 800 nits (cd/m²)                                                                                                                                                                                                                   |
|                                                      | aspect ratio                                    | • 16:9                                                                                                                                                                                                                               |
|                                                      | contrast ratio (full field)                     | • 5000:1                                                                                                                                                                                                                             |
|                                                      | viewing angle                                   | • 160° H, 140° V                                                                                                                                                                                                                     |
|                                                      | refresh rate                                    | • >_3200Hz                                                                                                                                                                                                                           |
|                                                      | scan rate                                       | • 1/30                                                                                                                                                                                                                               |
|                                                      | color temperature                               | • 2700-9600K                                                                                                                                                                                                                         |
|                                                      | display colors                                  | • 4.39 trillion (14-bit)                                                                                                                                                                                                             |
| Signal                                               | inputs                                          | HDMI™ (HDCP) • DVI (HDCP) • HDSDI                                                                                                                                                                                                    |
| Power                                                | input rating - remote power supply <sup>1</sup> | • 100-240 VAC @ 50-60Hz                                                                                                                                                                                                              |
|                                                      | power consumption per cabinet                   | • 75W typical • 223W maximum                                                                                                                                                                                                         |
|                                                      | heat output                                     | • 256 BTU/hr typical • 761 BTU/hr maximum                                                                                                                                                                                            |
| Environment                                          | operating temperature                           | • 32-104°F (0-40°C)                                                                                                                                                                                                                  |
|                                                      | operating humidity                              | • 10-90% non-condensing                                                                                                                                                                                                              |
|                                                      | storage temperature                             | • 14 -122°F (-10-55°C)                                                                                                                                                                                                               |
|                                                      | environment                                     | • Indoor                                                                                                                                                                                                                             |
|                                                      | IP rating                                       | • 30                                                                                                                                                                                                                                 |
|                                                      | LED lifespan (50% brightness)                   | • 100,000 hrs                                                                                                                                                                                                                        |
|                                                      | runtime                                         | • 24/7                                                                                                                                                                                                                               |
| Physical                                             | tile dimensions                                 | • (WxHxD): 24.19 x 13.61 x 3.71"                                                                                                                                                                                                     |
|                                                      |                                                 | (614.4 x 345.6 x 94.3mm)                                                                                                                                                                                                             |
|                                                      | tile area                                       | • 2.29-ft <sup>2</sup> (0.2123m <sup>2</sup> )                                                                                                                                                                                       |
|                                                      | tile resolution                                 | • 640 x 360 pixels                                                                                                                                                                                                                   |
|                                                      | tile weight                                     | • 18.3lbs (8.3kg)                                                                                                                                                                                                                    |
|                                                      | tile array size to achieve 1920 x 1080          | • 3x3                                                                                                                                                                                                                                |
|                                                      | cabinet design                                  | Die-cast aluminum                                                                                                                                                                                                                    |
|                                                      | orientation                                     | Landscape                                                                                                                                                                                                                            |
|                                                      | service access                                  | All service from front                                                                                                                                                                                                               |
|                                                      | module dimensions                               | • (WxH): 6.05 x 4.54" (153.6 x 115.2mm)                                                                                                                                                                                              |
|                                                      | module resolution                               | • 160 x 120 pixels                                                                                                                                                                                                                   |
|                                                      | installation options                            | • Flat • Concave                                                                                                                                                                                                                     |
|                                                      | additional required components                  | Remote power supply and controller                                                                                                                                                                                                   |
|                                                      |                                                 | sold separately                                                                                                                                                                                                                      |
| Certifications -<br>current and pending <sup>2</sup> |                                                 | • CE (Includes EMC), FCC, CSA (UL60950), RCM,<br>IRAM-S, CCC, EAC, UKR, KC                                                                                                                                                           |
| Warranty                                             |                                                 | <ul> <li>Three years parts and labor limited warranty</li> <li>Contact an authorized Christie® representative<br/>for full details</li> <li>Extended warranty option available<br/>for a one-time fee at time of purchase</li> </ul> |