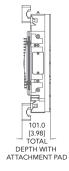

### Side view

<sup>1</sup> See remote power supply specifications for full details.

<sup>2</sup> Certain of the listed certifications may be pending and not yet issued. For the current status of the listed certifications, please contact an authorized Christie representative.

# Christie LED009-AL

| Technical spec                                       | ifications                                      | Christie LED009-AL                                                                                                                                                                                                                   |
|------------------------------------------------------|-------------------------------------------------|--------------------------------------------------------------------------------------------------------------------------------------------------------------------------------------------------------------------------------------|
| Display technology                                   | pixel pitch                                     | • 0.96mm                                                                                                                                                                                                                             |
|                                                      | pixel configuration                             | • 3-in-1 (1R1G1B)                                                                                                                                                                                                                    |
|                                                      | pixel density                                   | • 1,083,681 pixels/m <sup>2</sup>                                                                                                                                                                                                    |
|                                                      | maximum calibrated brightness                   | • 800 nits (cd/m²)                                                                                                                                                                                                                   |
|                                                      | aspect ratio                                    | • 16:9                                                                                                                                                                                                                               |
|                                                      | contrast ratio (full field)                     | • 5000:1                                                                                                                                                                                                                             |
|                                                      | viewing angle                                   | • 160° H, 140° V                                                                                                                                                                                                                     |
|                                                      | refresh rate                                    | • >_3200Hz                                                                                                                                                                                                                           |
|                                                      | scan rate                                       | • 1/30                                                                                                                                                                                                                               |
|                                                      | color temperature                               | • 2700-9600K                                                                                                                                                                                                                         |
|                                                      | display colors                                  | • 4.39 trillion (14-bit)                                                                                                                                                                                                             |
| Signal                                               | inputs                                          | HDMI™ (HDCP) • DVI (HDCP) • HDSDI                                                                                                                                                                                                    |
| Power                                                | input rating - remote power supply <sup>1</sup> | • 100-240 VAC @ 50-60Hz                                                                                                                                                                                                              |
|                                                      | power consumption per cabinet                   | • 75W typical • 223W maximum                                                                                                                                                                                                         |
|                                                      | heat output                                     | • 256 BTU/hr typical • 761 BTU/hr maximum                                                                                                                                                                                            |
| Environment                                          | operating temperature                           | • 32-104°F (0-40°C)                                                                                                                                                                                                                  |
|                                                      | operating humidity                              | • 10-90% non-condensing                                                                                                                                                                                                              |
|                                                      | storage temperature                             | • 14 -122°F (-10-55°C)                                                                                                                                                                                                               |
|                                                      | environment                                     | • Indoor                                                                                                                                                                                                                             |
|                                                      | IP rating                                       | • 30                                                                                                                                                                                                                                 |
|                                                      | LED lifespan (50% brightness)                   | • 100,000 hrs                                                                                                                                                                                                                        |
|                                                      | runtime                                         | • 24/7                                                                                                                                                                                                                               |
| Physical                                             | tile dimensions                                 | • (WxHxD): 24.19 x 13.61 x 3.71"                                                                                                                                                                                                     |
|                                                      |                                                 | (614.4 x 345.6 x 94.3mm)                                                                                                                                                                                                             |
|                                                      | tile area                                       | • 2.29-ft <sup>2</sup> (0.2123m <sup>2</sup> )                                                                                                                                                                                       |
|                                                      | tile resolution                                 | • 640 x 360 pixels                                                                                                                                                                                                                   |
|                                                      | tile weight                                     | • 18.3lbs (8.3kg)                                                                                                                                                                                                                    |
|                                                      | tile array size to achieve 1920 x 1080          | • 3x3                                                                                                                                                                                                                                |
|                                                      | cabinet design                                  | Die-cast aluminum                                                                                                                                                                                                                    |
|                                                      | orientation                                     | Landscape                                                                                                                                                                                                                            |
|                                                      | service access                                  | All service from front                                                                                                                                                                                                               |
|                                                      | module dimensions                               | • (WxH): 6.05 x 4.54" (153.6 x 115.2mm)                                                                                                                                                                                              |
|                                                      | module resolution                               | • 160 x 120 pixels                                                                                                                                                                                                                   |
|                                                      | installation options                            | • Flat • Concave                                                                                                                                                                                                                     |
|                                                      | additional required components                  | Remote power supply and controller                                                                                                                                                                                                   |
|                                                      |                                                 | sold separately                                                                                                                                                                                                                      |
| Certifications -<br>current and pending <sup>2</sup> |                                                 | • CE (Includes EMC), FCC, CSA (UL60950), RCM,<br>IRAM-S, CCC, EAC, UKR, KC                                                                                                                                                           |
| Warranty                                             |                                                 | <ul> <li>Three years parts and labor limited warranty</li> <li>Contact an authorized Christie® representative<br/>for full details</li> <li>Extended warranty option available<br/>for a one-time fee at time of purchase</li> </ul> |