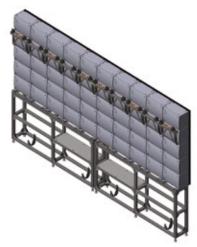

Design expertise – Christie has successfully implemented solutions in locations with sagging floors, complications from curved arrays, different screen types and older, third-party display cubes

▲ Our custom cubes can retrofit Christie light engines into existing cube cabinets, Christie cabinets, competitors' cabinets or existing custom structures.

## Moveable wall systems

If space is limited, Christie offers manual or motorized moveable wall systems. This allows your display system to be positioned directly against a rear-facing wall yet moved forward 18-24" for easy access and serviceability.

#### Ronofite

System is easier to service with little or no interruption in front of the video wall

Minimizes the gaps between screens – 1mm rather than the usual 2mm found in other front-access systems