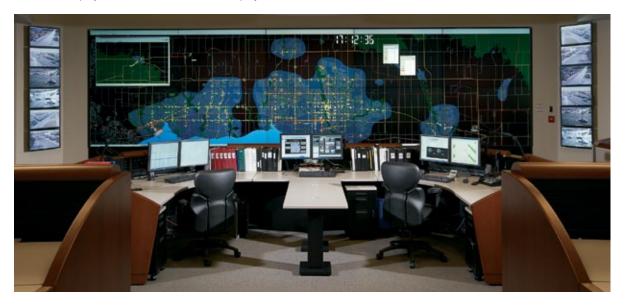

To take advantage of Christie Entero HB display technology and refresh your video wall display with a retrofit solution, contact your Christie representative.

▼ Region of Durham, Canada – the 2x5 array was retrofitted from lamped rear-screen projectors to Christie Entero HB LED projection.