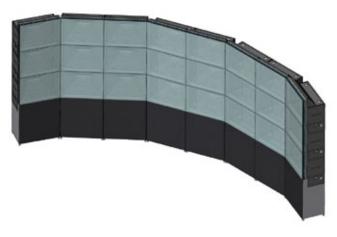

Design expertise – Christie has successfully implemented solutions in locations with sagging floors, complications from curved arrays, different screen types and older, third-party display cubes

▲ Our custom cubes can retrofit Christie light engines into existing cube cabinets, Christie cabinets, competitors' cabinets or existing custom structures.