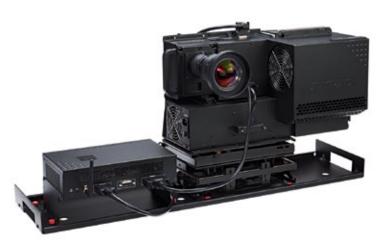

A high-performance solution that offers low maintenance, reliability and complete display flexibility

▲ Christie Entero HB light engine.

All systems are designed and manufactured for use with our 1-chip DLP® Christie Entero™ HB projection engine products.