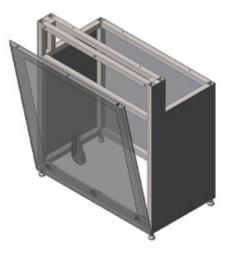

Design expertise – Christie has successfully implemented solutions in locations with sagging floors, complications from curved arrays, different screen types and older, third-party display cubes

▲ Our custom cubes can retrofit Christie light engines into existing cube cabinets, Christie cabinets, competitors' cabinets or existing custom structures.

Refreshing your displays can also include custom pedestals – non-standard heights, straight or curved, free standing, floor standing or wall hung.

### Custom pedestals and structures

Christie also provides pedestals with custom heights, finishes and requirements for our standard 50", 67", 70", 72" and 80" cubes, Christie MicroTiles® and custom displays.