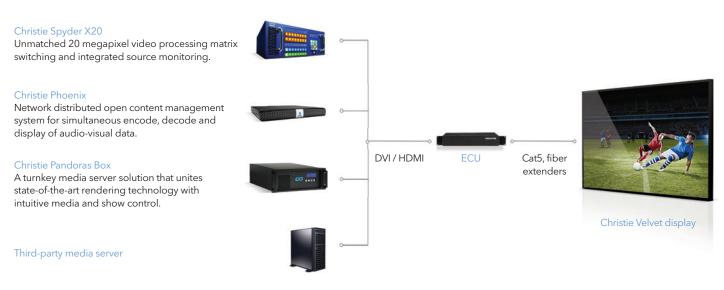

## Christie - the complete solution provider

With our extensive range of display technologies, audio, processing and content management systems, we help customers create the world's most memorable shared experiences. Discover how Christie can tailor an LED display wall solution for you.

#### Media server options