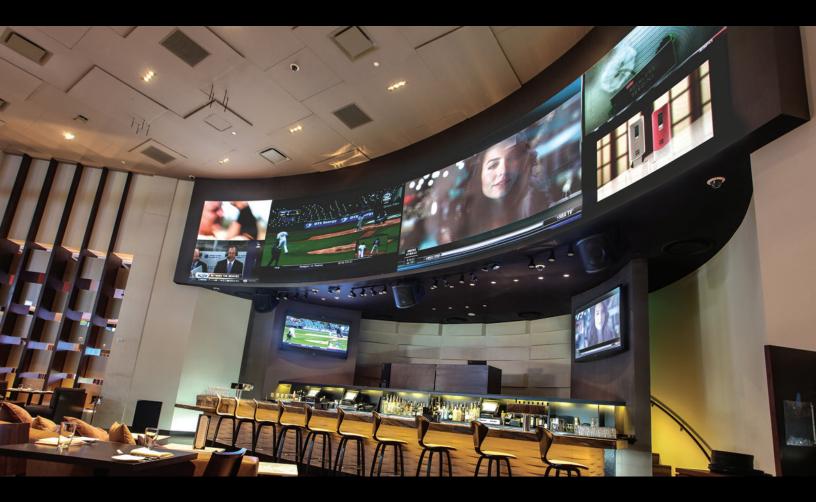

# **Christie Velvet**

Make a big impact with Christie<sup>®</sup> Velvet<sup>®</sup>. Explore our broad range of bright, efficient and reliable indoor LED tiles and discover how easy it is to design, build and maintain a stunning, high-definition video wall that will transform any space. Certified at the system level, Christie Velvet is the ideal solution for corporate, hospitality, entertainment and control room environments, providing the long-life, high-efficiency and reliability of LED technology to build brilliant display walls that last.

#### Christie Velvet Apex Series - Achieve peak performance

Reach new heights with Christie Velvet Apex Series. Featuring a 16:9 aspect ratio, UHD resolution, extremely high fill-factor and advanced monitoring capabilities, the Apex Series is a completely certified LED display wall solution providing 24/7 operation for critical viewing environments. With front-access serviceability, remote and redundant power supply and a slim ADA-compliant design, the Apex Series delivers the highest performance possible for LED displays.

#### Christie Velvet Merit Series - Express your vision

Christie Velvet Merit Series gives you the creative freedom to design and build seamless, high-resolution LED displays in a variety of shapes and sizes. Available in a range of pixel pitches and featuring an extremely high fill-factor and 1:1 aspect ratio, the Merit Series is ideal for architectural installations, large-scale display walls and digital signage applications.