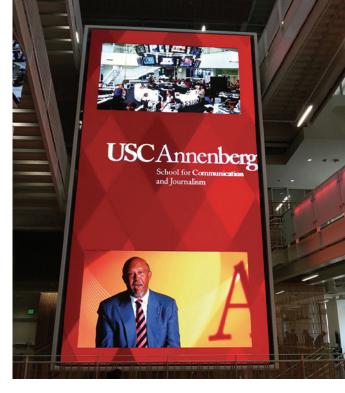

#### Christie Velvet Merit Series - Express your vision

Christie Velvet Merit Series gives you the creative freedom to design and build seamless, high-resolution LED displays in a variety of shapes and sizes. Available in a range of pixel pitches and featuring an extremely high fill-factor and 1:1 aspect ratio, the Merit Series is ideal for architectural installations, large-scale display walls and digital signage applications.

#### Superior technology, superior visuals

All Christie Velvet tiles feature a very high fill-factor for clearer, more enhanced visuals. We've specifically designed Christie Velvet to achieve the highest fill-factor possible compared to the competition for each given pixel pitch.