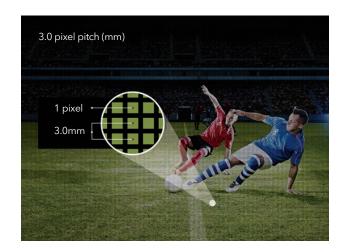

#### Christie Velvet Merit Series - Express your vision

Christie Velvet Merit Series gives you the creative freedom to design and build seamless, high-resolution LED displays in a variety of shapes and sizes. Available in a range of pixel pitches and featuring an extremely high fill-factor and 1:1 aspect ratio, the Merit Series is ideal for architectural installations, large-scale display walls and digital signage applications.