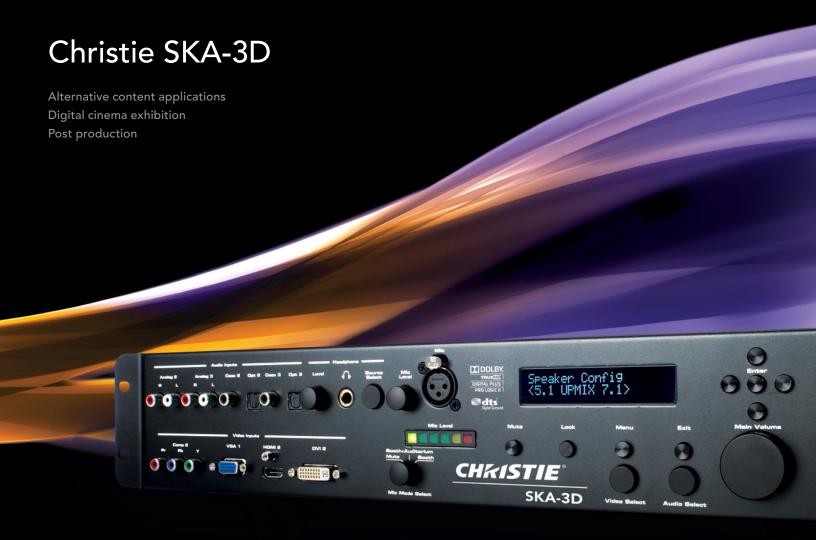

## Powerful Audio/Video processing and connectivity all in a single box

Access a world of audio and video content via the Swiss Army Knife of cinema processors – Christie® SKA-3D. This cinema-industry-first combines powerful A/V processing and makes alternative content, such as pre-show advertising, look and sound as spectacular as feature presentations. Extract the very latest, high quality lossless audio from HDMI signals, such as Dolby TrueHD® and DTS-HD Master Audio®, for integration into cinema audio systems. Your theater now becomes more than just a place to 'see movies'.

Switch seamlessly with Christie SKA-3D between multiple A/V inputs, including analog and digital audio from a cinema server/Integrated Media Block (IMB) and multiple 2D/3D alternative content sources including: Blu-ray Disc™ players, game consoles, set-top boxes, satellite receivers, computers and mobile devices. Also, deliver flawless 3D performance from HDMI sources, including RealD® formats, to dual DVI outputs (left-eye/right-eye). With one box, you can reduce costs, streamline signal flow and eliminate equipment rack clutter.