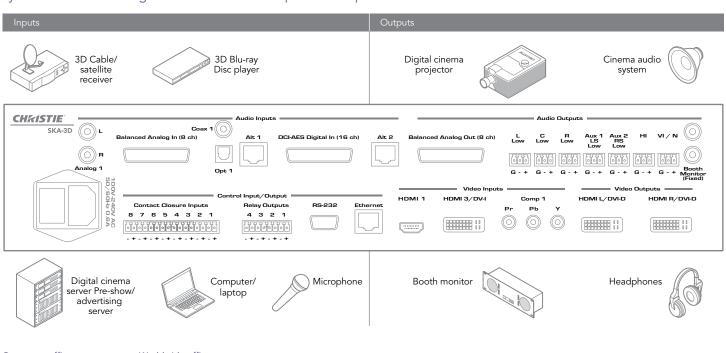

Switch seamlessly with Christie SKA-3D between multiple A/V inputs, including analog and digital audio from a cinema server/Integrated Media Block (IMB) and multiple 2D/3D alternative content sources including: Blu-ray Disc™ players, game consoles, set-top boxes, satellite receivers, computers and mobile devices. Also, deliver flawless 3D performance from HDMI sources, including RealD® formats, to dual DVI outputs (left-eye/right-eye). With one box, you can reduce costs, streamline signal flow and eliminate equipment rack clutter.

The Christie SKA-3D provides professional audio processing for up to 16 DCI-AES input channels from a cinema server/IMB. It is configurable with up to 15 balanced analog outputs, has five, two-way crossovers, audio delay, a 31 band graphic EQ and a host of other features.

## Christie SKA-3D unleashes the full playback potential of your digital cinema system with a wide range of audio and video input and output formats