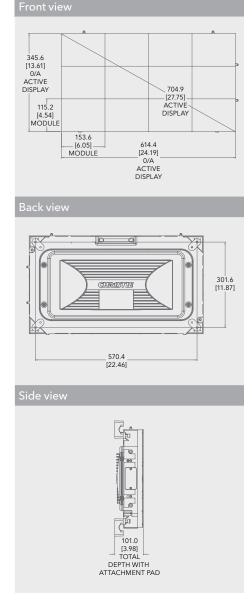

## 2.5mm indoor LED tiles - landscape

| Technical specifi           | cations                                         | Christie LED025-AL                                                                                                                             |
|-----------------------------|-------------------------------------------------|------------------------------------------------------------------------------------------------------------------------------------------------|
| Display technology          | pixel pitch                                     | • 2.56mm                                                                                                                                       |
|                             | pixel configuration                             | • 3-in-1 (1R1G1B)                                                                                                                              |
|                             | pixel density                                   | • 152,100 pixels/m²                                                                                                                            |
|                             | maximum calibrated brightness                   | • 1000 nits (cd/m²)                                                                                                                            |
|                             | aspect ratio                                    | • 16:9                                                                                                                                         |
|                             | contrast ratio (full field)                     | • 5000:1                                                                                                                                       |
|                             | viewing angle                                   | • 160° H, 140° V                                                                                                                               |
|                             | refresh rate                                    | • ≥3200Hz                                                                                                                                      |
|                             | scan rate                                       | • 1/15                                                                                                                                         |
|                             | color temperature                               | • 2700-9600K                                                                                                                                   |
|                             | display colors                                  | • 4.398 trillion (14-bit)                                                                                                                      |
| Signal                      | inputs                                          | • HDMI (HDCP) • DVI (HDCP) • HDSDI                                                                                                             |
| Power                       | input rating - remote power supply <sup>1</sup> | • 100-240 VAC @ 50-60Hz                                                                                                                        |
|                             | power consumption per cabinet                   | • 32W typical • 96W maximum                                                                                                                    |
|                             | heat output                                     | • 109 BTU/hr typical • 328 BTU/hr maximum                                                                                                      |
| Environment                 | operating temperature                           | • 32-104°F (0-40°C)                                                                                                                            |
|                             | operating humidity                              | • 10-90% non-condensing                                                                                                                        |
|                             | storage temperature                             | • 14-122°F (-10-50°C)                                                                                                                          |
|                             | environment                                     | • Indoor                                                                                                                                       |
|                             | IP rating                                       | • 30                                                                                                                                           |
|                             | LED lifespan (50% brightness)                   | • 100,000 hrs                                                                                                                                  |
|                             | runtime                                         | • 24/7                                                                                                                                         |
| Physical                    | tile dimensions (installed)                     | • (WxHxD): 24.19 x 13.61 x 3.71"<br>(614.4 x 345.6 x 94.3mm)                                                                                   |
|                             | tile area                                       | • 2.29 ft² (0.2123m²)                                                                                                                          |
|                             | tile resolution                                 | • 240 x 135 pixels                                                                                                                             |
|                             | tile weight                                     | • 19.8lbs (9kg)                                                                                                                                |
|                             | cabinet design                                  | Die-cast aluminum                                                                                                                              |
|                             | service access                                  | Front service only                                                                                                                             |
|                             | module dimensions                               | • (WxH): 6.05 x 4.54" (153.6 x 115.2mm)                                                                                                        |
|                             | module resolution                               | • 60 x 45 pixels                                                                                                                               |
|                             | support brackets & blocks                       | • included                                                                                                                                     |
| Certifications <sup>2</sup> |                                                 | • UL, FCC, CE, EMC, RoHS                                                                                                                       |
| Warranty                    |                                                 | Three year parts and labor limited warranty Contact an authorized Christie representative for full details  Extended warranty option available |
|                             |                                                 | for a one-time fee at time of purchase                                                                                                         |