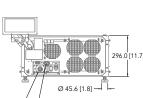

### Front view

### Side view

### Top view

**Back view** 

<sup>1</sup> Subject to variables specific to each installation. Please see Christie's laser best practices guide for more information.

<sup>2</sup> Supports <sup>3</sup>rd party IMB models from Dolby, GDC and others. Please contact Christie for updated compatability list.