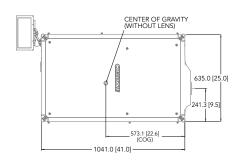

### Front view

### Side view

### Top view

**Back view** 

<sup>1</sup> Subject to variables specific to each installation. Please see Christie's laser best practices guide for more information.

<sup>2</sup> Supports <sup>3</sup>rd party IMB models from Dolby, GDC and others. Please contact Christie for updated compatability list.

### Christie CP2320-RGB

| Brightness                | nominal      | • Up to 20,000 lumens                                                                                                                                                                                                                                                                                                           |  |  |
|---------------------------|--------------|---------------------------------------------------------------------------------------------------------------------------------------------------------------------------------------------------------------------------------------------------------------------------------------------------------------------------------|--|--|
|                           | lifetime     | • >50,000 hours <sup>1</sup>                                                                                                                                                                                                                                                                                                    |  |  |
| Contrast ratio            |              | <ul> <li>3000:1 full field on/off; 1000:1 ANSI with standard high<br/>brightness lens</li> </ul>                                                                                                                                                                                                                                |  |  |
| Digital micror<br>device  | nirror       | • 0.98″ mDC2K 3-chip DMD DLP Cinema®<br>• 2048x1080 (2K)                                                                                                                                                                                                                                                                        |  |  |
| Color gamut               | native gamut | <ul> <li>&gt;95% of Rec 2020 coverage</li> </ul>                                                                                                                                                                                                                                                                                |  |  |
| Processing<br>electronics |              | <ul> <li>Christie<sup>®</sup> CineLife<sup>™</sup> Series-3 (Series-2 IMB compatible)<sup>2</sup></li> <li>HDMI v1.4a x2</li> <li>16-channel AES (w/ Christie IMB-S3 via RJ45 x2)</li> <li>2K120 (w/Christie IMB-S3)</li> <li>Built-in automation controller</li> <li>3D Sync Connector (12V 1A powered)<sup>3</sup></li> </ul> |  |  |
| Lens mount c              | onfiguration | <ul> <li>Fully motorized Intelligent Lens System (ILS<sup>™</sup>)</li> </ul>                                                                                                                                                                                                                                                   |  |  |
| Lenses                    |              | • 1.05:1 / 1.20-1.75:1 / 1.39-1.9:1 / 1.5-2.2:1 / 1.75-2.4:1 / 1.9-3.0:1 / 2.4-3.9:1                                                                                                                                                                                                                                            |  |  |
| Power input r             | equirements  | <ul> <li>Input A: 200-240 VAC @ 50-60Hz, 12A max</li> <li>Input B (UPS input): 100-240VAC @ 50-60Hz, 10A max</li> </ul>                                                                                                                                                                                                         |  |  |
| Cooling                   |              | <ul> <li>Liquid pressurized/TEC, self-contained</li> <li>Heat extraction optional</li> <li>Room heat load w/o extraction: 5118 BTU/hr</li> </ul>                                                                                                                                                                                |  |  |
| Power consur              | nption       | • 1480W, max DCI brightness, @25°C 5050 BTU/hr                                                                                                                                                                                                                                                                                  |  |  |
| Laser class               |              | • Class 1 - Risk Group 3                                                                                                                                                                                                                                                                                                        |  |  |
| Weight                    |              | • As installed: 176lbs max (80kg)                                                                                                                                                                                                                                                                                               |  |  |
| Dimensions<br>(w/o lens)  | size (LxWxH) | • 42.6 x 25.0 x 13.3" (1083 x 635 x 337mm)                                                                                                                                                                                                                                                                                      |  |  |
| Accessories               |              | <ul> <li>Christie IMB-S3</li> <li>NAS-S3 5.4TB storage</li> <li>Rack mount pedestal</li> <li>Rack mount pedestal adaptor</li> <li>Extraction duct adaptor</li> </ul>                                                                                                                                                            |  |  |