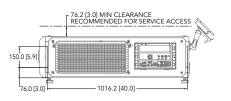

### Front view

### Side view

### Top view

**Back view** 

<sup>1</sup> Subject to variables specific to each installation. Please see Christie's laser best practices guide for more information.

<sup>2</sup> Supports <sup>3</sup>rd party IMB models from Dolby, GDC and others. Please contact Christie for updated compatability list.

### Christie CP2320-RGB

| Brightness                | nominal      | • Up to 20,000 lumens                                                                                                                                                                                                                                                                                                           |  |  |
|---------------------------|--------------|---------------------------------------------------------------------------------------------------------------------------------------------------------------------------------------------------------------------------------------------------------------------------------------------------------------------------------|--|--|
|                           | lifetime     | • >50,000 hours <sup>1</sup>                                                                                                                                                                                                                                                                                                    |  |  |
| Contrast ratio            |              | <ul> <li>3000:1 full field on/off; 1000:1 ANSI with standard high<br/>brightness lens</li> </ul>                                                                                                                                                                                                                                |  |  |
| Digital micror<br>device  | nirror       | • 0.98″ mDC2K 3-chip DMD DLP Cinema®<br>• 2048x1080 (2K)                                                                                                                                                                                                                                                                        |  |  |
| Color gamut               | native gamut | <ul> <li>&gt;95% of Rec 2020 coverage</li> </ul>                                                                                                                                                                                                                                                                                |  |  |
| Processing<br>electronics |              | <ul> <li>Christie<sup>®</sup> CineLife<sup>™</sup> Series-3 (Series-2 IMB compatible)<sup>2</sup></li> <li>HDMI v1.4a x2</li> <li>16-channel AES (w/ Christie IMB-S3 via RJ45 x2)</li> <li>2K120 (w/Christie IMB-S3)</li> <li>Built-in automation controller</li> <li>3D Sync Connector (12V 1A powered)<sup>3</sup></li> </ul> |  |  |
| Lens mount c              | onfiguration | <ul> <li>Fully motorized Intelligent Lens System (ILS<sup>™</sup>)</li> </ul>                                                                                                                                                                                                                                                   |  |  |
| Lenses                    |              | • 1.05:1 / 1.20-1.75:1 / 1.39-1.9:1 / 1.5-2.2:1 / 1.75-2.4:1 / 1.9-3.0:1 / 2.4-3.9:1                                                                                                                                                                                                                                            |  |  |
| Power input r             | equirements  | <ul> <li>Input A: 200-240 VAC @ 50-60Hz, 12A max</li> <li>Input B (UPS input): 100-240VAC @ 50-60Hz, 10A max</li> </ul>                                                                                                                                                                                                         |  |  |
| Cooling                   |              | <ul> <li>Liquid pressurized/TEC, self-contained</li> <li>Heat extraction optional</li> <li>Room heat load w/o extraction: 5118 BTU/hr</li> </ul>                                                                                                                                                                                |  |  |
| Power consur              | nption       | • 1480W, max DCI brightness, @25°C 5050 BTU/hr                                                                                                                                                                                                                                                                                  |  |  |
| Laser class               |              | • Class 1 - Risk Group 3                                                                                                                                                                                                                                                                                                        |  |  |
| Weight                    |              | • As installed: 176lbs max (80kg)                                                                                                                                                                                                                                                                                               |  |  |
| Dimensions<br>(w/o lens)  | size (LxWxH) | • 42.6 x 25.0 x 13.3" (1083 x 635 x 337mm)                                                                                                                                                                                                                                                                                      |  |  |
| Accessories               |              | <ul> <li>Christie IMB-S3</li> <li>NAS-S3 5.4TB storage</li> <li>Rack mount pedestal</li> <li>Rack mount pedestal adaptor</li> <li>Extraction duct adaptor</li> </ul>                                                                                                                                                            |  |  |