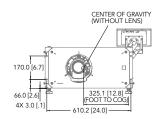

### Front view

### Side view

### Top view

**Back view** 

<sup>1</sup> Subject to variables specific to each installation. Please see Christie's laser best practices guide for more information.

<sup>2</sup> Supports <sup>3</sup>rd party IMB models from Dolby, GDC and others. Please contact Christie for updated compatability list.

### Christie CP2320-RGB

| Brightness                | nominal      | • Up to 20,000 lumens                                                                                                                                                                                                                                                                                                           |  |  |
|---------------------------|--------------|---------------------------------------------------------------------------------------------------------------------------------------------------------------------------------------------------------------------------------------------------------------------------------------------------------------------------------|--|--|
|                           | lifetime     | • >50,000 hours <sup>1</sup>                                                                                                                                                                                                                                                                                                    |  |  |
| Contrast ratio            |              | <ul> <li>3000:1 full field on/off; 1000:1 ANSI with standard high<br/>brightness lens</li> </ul>                                                                                                                                                                                                                                |  |  |
| Digital micror<br>device  | nirror       | • 0.98″ mDC2K 3-chip DMD DLP Cinema®<br>• 2048x1080 (2K)                                                                                                                                                                                                                                                                        |  |  |
| Color gamut               | native gamut | <ul> <li>&gt;95% of Rec 2020 coverage</li> </ul>                                                                                                                                                                                                                                                                                |  |  |
| Processing<br>electronics |              | <ul> <li>Christie<sup>®</sup> CineLife<sup>™</sup> Series-3 (Series-2 IMB compatible)<sup>2</sup></li> <li>HDMI v1.4a x2</li> <li>16-channel AES (w/ Christie IMB-S3 via RJ45 x2)</li> <li>2K120 (w/Christie IMB-S3)</li> <li>Built-in automation controller</li> <li>3D Sync Connector (12V 1A powered)<sup>3</sup></li> </ul> |  |  |
| Lens mount c              | onfiguration | <ul> <li>Fully motorized Intelligent Lens System (ILS<sup>™</sup>)</li> </ul>                                                                                                                                                                                                                                                   |  |  |
| Lenses                    |              | • 1.05:1 / 1.20-1.75:1 / 1.39-1.9:1 / 1.5-2.2:1 / 1.75-2.4:1 / 1.9-3.0:1 / 2.4-3.9:1                                                                                                                                                                                                                                            |  |  |
| Power input r             | equirements  | <ul> <li>Input A: 200-240 VAC @ 50-60Hz, 12A max</li> <li>Input B (UPS input): 100-240VAC @ 50-60Hz, 10A max</li> </ul>                                                                                                                                                                                                         |  |  |
| Cooling                   |              | <ul> <li>Liquid pressurized/TEC, self-contained</li> <li>Heat extraction optional</li> <li>Room heat load w/o extraction: 5118 BTU/hr</li> </ul>                                                                                                                                                                                |  |  |
| Power consur              | nption       | • 1480W, max DCI brightness, @25°C 5050 BTU/hr                                                                                                                                                                                                                                                                                  |  |  |
| Laser class               |              | • Class 1 - Risk Group 3                                                                                                                                                                                                                                                                                                        |  |  |
| Weight                    |              | • As installed: 176lbs max (80kg)                                                                                                                                                                                                                                                                                               |  |  |
| Dimensions<br>(w/o lens)  | size (LxWxH) | • 42.6 x 25.0 x 13.3" (1083 x 635 x 337mm)                                                                                                                                                                                                                                                                                      |  |  |
| Accessories               |              | <ul> <li>Christie IMB-S3</li> <li>NAS-S3 5.4TB storage</li> <li>Rack mount pedestal</li> <li>Rack mount pedestal adaptor</li> <li>Extraction duct adaptor</li> </ul>                                                                                                                                                            |  |  |