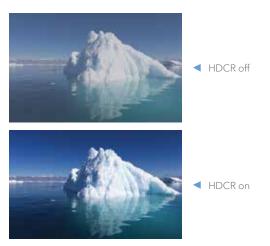

#### High Dynamic Contrast Range

High Dynamic Contrast Range (HDCR) improves visual contrast to avoid giving content a washed out effect in environments with a lot of ambient light. HDCR helps by adjusting the dynamic contrast level which will help recapture detail lost by excess ambient light on the screen.