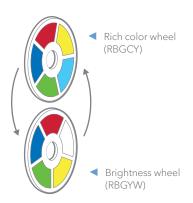

#### Built-in dual-color wheel

A set of two color wheels are built into the projector and can be selected at a touch of a button. The built-in color wheels allow for easy switching between high-brightness or ultra-rich color reproduction mode, perfect for your presentation needs. In large venues the high-brightness color wheel gives you maximum output and superior white levels. The ultra-rich color wheel expands the color gamut for incredible reproduction that rivals cinema color standards.