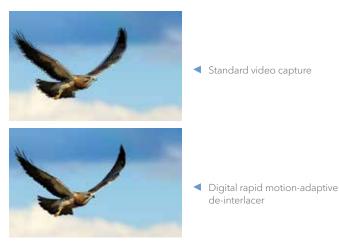

#### Advanced image control

Motion-adaptive de-interlace delivers improved viewing of video content and fast-moving motion graphics. On-image display of gamma and color balance equalization allows you to manipulate your image configuration in real time.