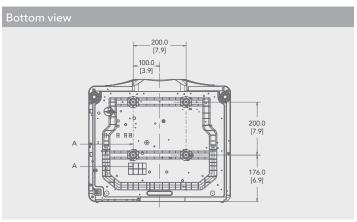

| arranty • Lamp: 500 hours or one yea                                                                                                                         | r (whichever comes first)                                                                                                                |  |  |  |





|                       |                       | Christie DWX951-Q                                                                                                                                                                                                                                                                                                                                                                                                                               | Christie DHD951-Q                                                                                                                       | Christie DWU951-Q