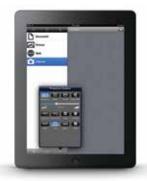

## Wireless presentation and projector control

Using Christie® Q Series projectors and the Christie QuickConnect App you can project photos, documents and websites over Wi-Fi® from your iOS or Android™ based mobile digital devices.