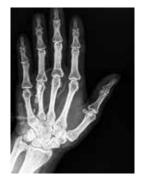

## Digital Imaging and Communication in Medical (DICOM) simulation

DICOM simulation mode provides enhanced grey scale levels for medical training<sup>3</sup> applications requiring DICOM part 14 specifications.