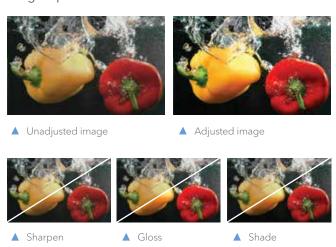

#### **eClarity**

Our eClarity advanced image processing enhances your content by improving sharpness, gloss and shading, perfect for making non-HD content look like HD. Use eClarity to improve your standard and high-definition content for a brilliant, true-to-life image reproduction.