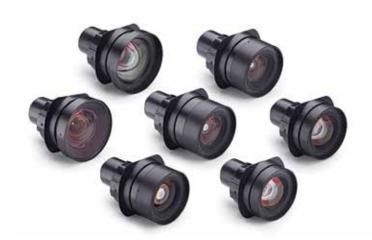

# Variety of lens options to choose from

Our suite of lenses give you the range to install from a 0.8:1

#### Lens options4

| Description                                   | Part number   |
|-----------------------------------------------|---------------|
| 0.8-1.0 extra short throw zoom                | 121-118101-01 |
| 1.2-1.8/1.1-1.7 short throw zoom              | 121-119102-01 |
| 1.7-2.6/1.6-2.4 standard zoom (WXGA/WUXGA)    | 121-120104-01 |
| 1.7-2.5 standard zoom (XGA)                   | 121-121105-01 |
| 2.5-3.8/2.4-3.6 middle throw zoom             | 121-122106-01 |
| 3.6-5.8/3.7-5.9/3.5-5.6 long throw zoom       | 121-123107-01 |
| 5.7-9.1/5.8-9.2/5.5-8.8 extra long throw zoom | 121-124108-01 |