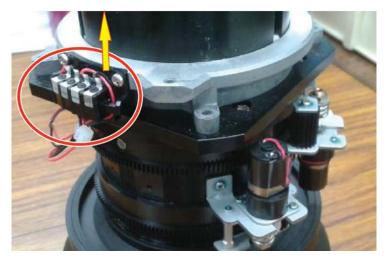

2. Install the E Series lens adapter ensuring the connector pin is facing up and is on the left-side of the lens motor.

- 3. Tighten the four screws to secure the adapter.
- 4. Connect the harnesses as shown below.