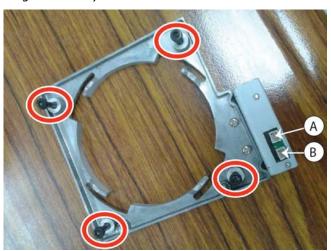

## Installing the E Series lens adapter

Remove the existing lens adapter and install the E Series adapter on the lens.

Remove the four screws securing the original lens adapter and remove it.
Make sure to note the location of the connectors on the original lens adapter (A and B in the diagram below).