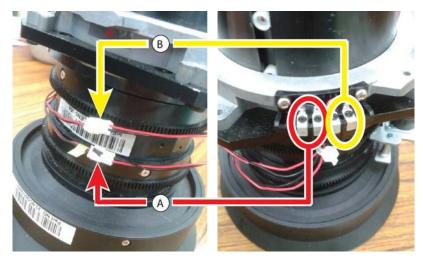

2. Install the E Series lens adapter ensuring the connector pin is facing up and is on the left-side of the lens motor.

- 3. Tighten the four screws to secure the adapter.
- 4. Connect the harnesses as shown below.